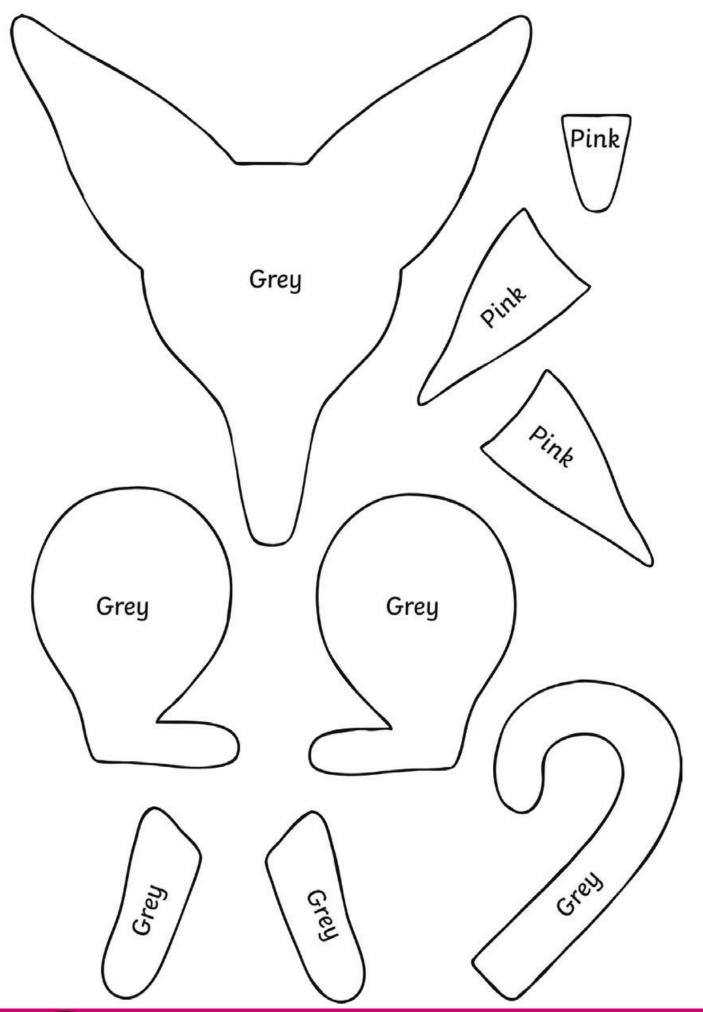

### YOU WILL NEED

- Recycled Paper Cup
- Scissors
- White Glue (such as PVA glue)
- Pink Felt
- Grey crepe paper
- Paintbrush
- Bilby Template
- · Googly eyes

#### **START WITH THE PIECES**

- Cut out all of the pieces on the template sheet provided
- Use the crepe paper to cover the cup and the body parts
- Trace the template pieces labelled pink on the felt and cut them out