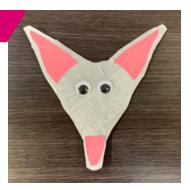

Pink Felt
- Grey crepe paper
- Paintbrush
- Bilby Template
- · Googly eyes











#### **START WITH THE PIECES**

- Cut out all of the pieces on the template sheet provided
- Use the crepe paper to cover the cup and the body parts
- Trace the template pieces labelled pink on the felt and cut them out



#### **MAKE THE HEAD**

Glue on the googly eyes and the pink felt pieces



#### MAKE THE BODY

Glue the arms, legs and tail onto the cup



#### FINALLY...

Glue the head on the cup











#### **START WITH THE PIECES**

- Cut out all of the pieces on the template sheet provided
- Use the crepe paper to cover the cup and the body parts
- Trace the template pieces labelled pink on the felt and cut them out



#### **MAKE THE HEAD**

Glue on the googly eyes and the pink felt pieces



#### **MAKE THE BODY**

Glue the arms, legs and tail onto the cup

YOU DID IT!





Glue the head onto the cup