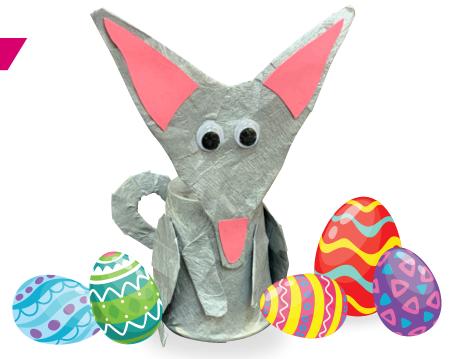

### YOU WILL NEED

- Recycled Paper Cup
- Scissors
- White Glue (such as PVA glue)
- Pink Felt
- Grey crepe paper
- Paintbrush
- Bilby Template
- · Googly eyes

#### **START WITH THE PIECES**

- Cut out all of the pieces on the template sheet provided
- Use the crepe paper to cover the cup and the body parts
- Trace the template pieces labelled pink on the felt and cut them out

#### **MAKE THE HEAD**

Glue on the googly eyes and the pink felt pieces

#### MAKE THE BODY

Glue the arms, legs and tail onto the cup

#### FINALLY...

Glue the head on the cup