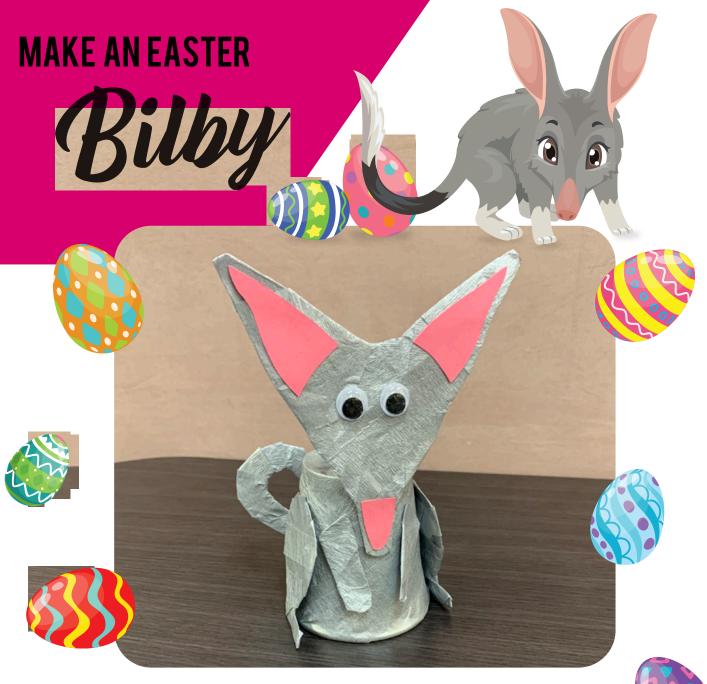

### YOU WILL NEED

- Recycled Paper Cup
- Scissors
- White Glue (such as PVA glue)
- Pink Felt
- Grey crepe paper
- Paintbrush
- Bilby Template
- · Googly eyes

#### **START WITH THE PIECES**

- Cut out all of the pieces on the template sheet provided
- Use the crepe paper to cover the cup and the body parts
- Trace the template pieces labelled pink on the felt and cut them out

#### **MAKE THE HEAD**

Glue on the googly eyes and the pink felt pieces

#### MAKE THE BODY

Glue the arms, legs and tail onto the cup

#### FINALLY...

Glue the head on the cup

#### **MAKE THE BODY**

Glue the arms, legs and tail onto the cup

YOU DID IT!

Glue the head onto the cup