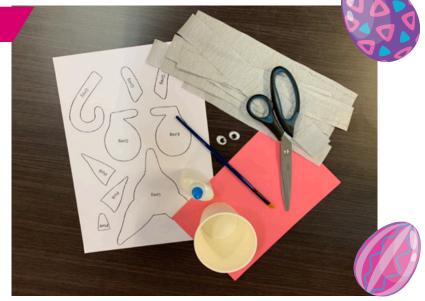

### YOU WILL NEED

- Recycled Paper Cup
- Scissors
- White Glue (such as PVA glue)
- Pink Felt
- Grey crepe paper
- Paintbrush
- Bilby Template
- · Googly eyes

#### **START WITH THE PIECES**

- Cut out all of the pieces on the template sheet provided
- Use the crepe paper to cover the cup and the body parts
- Trace the template pieces labelled pink on the felt and cut them out