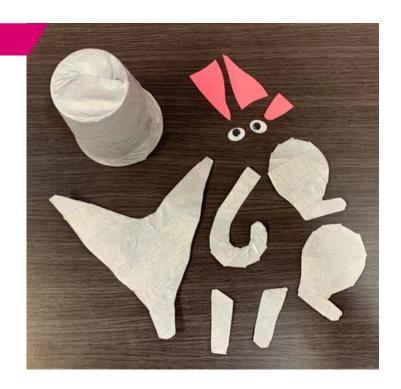

#### **START WITH THE PIECES**

- Cut out all of the pieces on the template sheet provided
- Use the crepe paper to cover the cup and the body parts
- Trace the template pieces labelled pink on the felt and cut them out