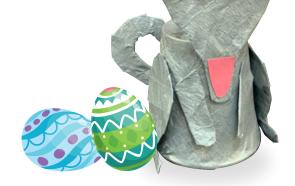

### YOU WILL NEED

- Recycled Paper Cup
- Scissors
- White Glue (such as PVA glue)
- Pink Felt
- Grey crepe paper
- Paintbrush
- Bilby Template
- · Googly eyes

#### **START WITH THE PIECES**

- Cut out all of the pieces on the template sheet provided
- Use the crepe paper to cover the cup and the body parts
- Trace the template pieces labelled pink on the felt and cut them out

#### **MAKE THE HEAD**

Glue on the googly eyes and the pink felt pieces

#### MAKE THE BODY

Glue the arms, legs and tail onto the cup

#### FINALLY...

Glue the head on the cup