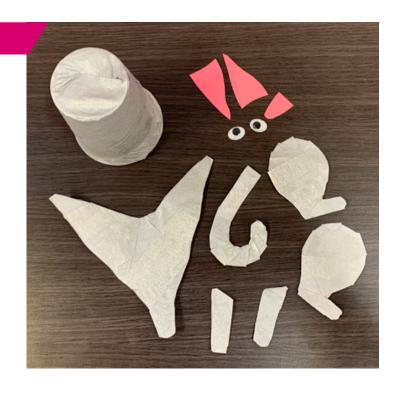

#### **START WITH THE PIECES**

- Cut out all of the pieces on the template sheet provided
- Use the crepe paper to cover the cup and the body parts
- Trace the template pieces labelled pink on the felt and cut them out

#### **MAKE THE HEAD**

Glue on the googly eyes and the pink felt pieces

#### MAKE THE BODY

Glue the arms, legs and tail onto the cup