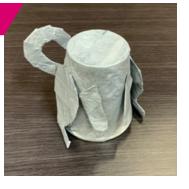

#### MAKE THE BODY

Glue the arms, legs and tail onto the cup

#### FINALLY...

Glue the head on the cup

#### **MAKE THE BODY**

Glue the arms, legs and tail onto the cup

YOU DID IT!

Glue the head onto the cup