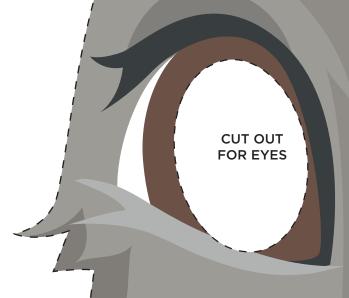

#### **HOW TO ASSEMBLE:**

CUT ALONG DOTTED LINES USING SCISSORS, INCLUDING THE EYE HOLES ON PAGE 2. POSITION FACE OVERLAPPED ONTO THIS FOREHEAD AREA. JOIN TOGETHER USING STAPLES. CREATE A HEADBANDUSING STRIPS CUT FROM PAGE 3. TO HEALP KEEP EARS UPRIGHT, GENTLY FOLD LENGTHWISE UP TO THE TIPS

## EASTER Bilby

CUT OUT FOR EYES

EASTER

Bilby

PARADE

**HOW TO ASSEMBLE:** 

CUT STRIPS TO CREATE HEADBAND JOIN USING STAPLES