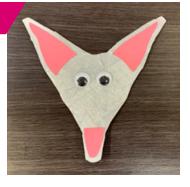

#### **MAKE THE HEAD**

Glue on the googly eyes and the pink felt pieces

#### FINALLY...

Glue the head on the cup