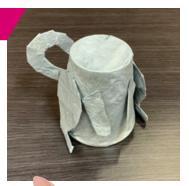

#### MAKE THE BODY

Glue the arms, legs and tail onto the cup

#### FINALLY...

Glue the head on the cup

#### **MAKE THE BODY**

Glue the arms, legs and tail onto the cup

YOU DID IT!

Glue the head onto the cup